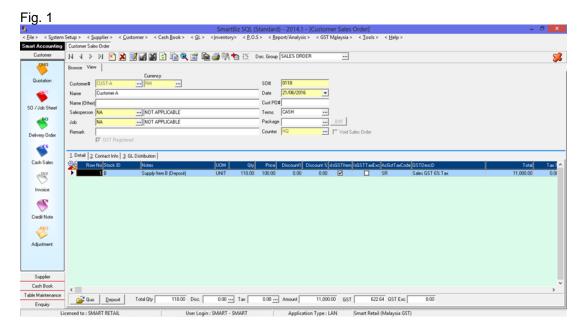

# **How To Do Customer Deposit For Malaysia GST**

1. Customer Deposit (Customer Deposit transactions is to be done at Customer Sales Order)

It is important to ensure that the settings here are accurate before starting any transactions

- i. Select and key in the Customer Code and other relevant information.
- ii. If [GST Registered] is disabled, then all detail transactions will have "ZRL" as GST Tax Code. User will still able to choose another 0 rated GST Tax Code during the transactions (c).

## ii. Select the correct GST Tax Code.

- iv. If the price of this detail transaction is inclusive of GST amount, then un-tick (disable) the [IsGSTTaxExc].
- v. Click on the [Deposit] button to call out the payment screen (Fig. 8). Key in the deposit amount.

# **Smart-Acc Solutions Sdn Bhd**

(company Registration 624898-T)

Written By: Richard Tai

Fig. 8 - 0 × SmartBiz SQL (Standard) - 2014.1 - [Customer Sales Order] |nventory> < P.O.S > < Peport/Analysis > < GST Malaysia > < Lools > < Help > 8 Browse Edit | Date Cust PO# 21/06/2016 Terms CASH ... NOT APPLICABLE ... NOT APPLICABLE 1. Detail 2. Contact Info 3. GL Distribution ... CASH SALES COLLECTION-... COM 3,300.00 S ... OTHERS 0.00 **S ✓** <u>0</u>K Supplier Cash Book Quo Deposit Table Maintenance 622.64 GST Exc 110.00 Disc. 0.00 ... Tax 0.00 ... Amount 11,000.00 GST ed to : SMART RETAIL User Login : SMART - SMART Application Type : LAN