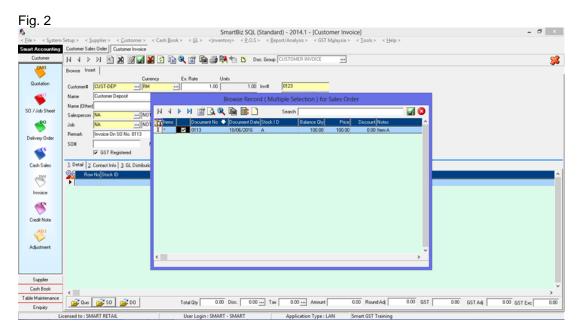

# 2. Invoice On Deposit Received

It is important to ensure that the settings here are accurate before starting any transactions

- i. Select and key in the Customer Code and other relevant information.
- ii. [GST Registered] is automatically enabled for all new detail transactions [IsGSTTaxExc]. This will ensure that all detail transaction will have the proper GST Tax Code as set in Default Settings. User will still be able to choose another GST Tax Code during the transactions and unmark [IsGSTTaxExc].
- iii. Click on the [SO] button to import the Sales Order particulars to this invoice transaction.