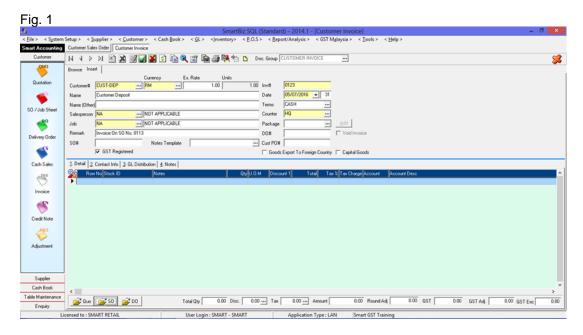

# 2. Invoice On Deposit Received

It is important to ensure that the settings here are accurate before starting any transactions

- i. Select and key in the Customer Code and other relevant information.
- ii. [GST Registered] is automatically enabled for all new detail transactions [IsGSTTaxExc]. This will ensure that all detail transaction will have the proper GST Tax Code as set in Default Settings. User will still be able to choose another GST Tax Code during the transactions and unmark [IsGSTTaxExc].
- iii. Click on the [SO] button to import the Sales Order particulars to this invoice transaction.