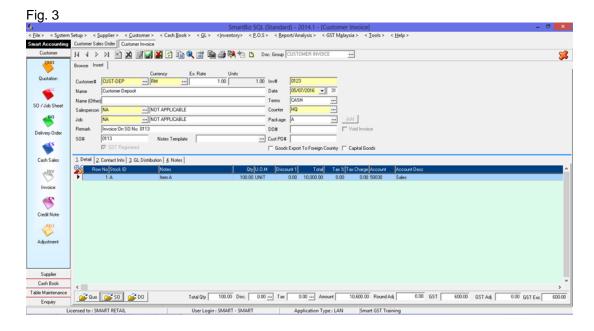

# **Smart-Acc Solutions Sdn Bhd**

(company Registration 624898-T)

Written By: Richard Tai

- iv. GST Tax Code is set as per Sales Order transaction. Select the correct GST Tax Code if necessary.
- iv. If the price of this detail transaction is inclusive of GST amount, then un-tick (disable) the [IsGSTTaxExc].